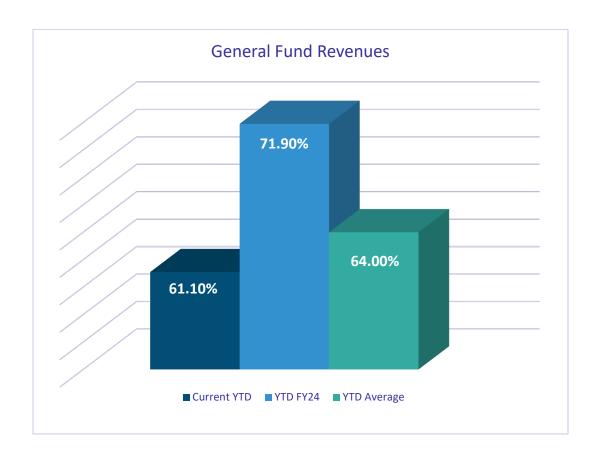

#### Revenues

Total revenues collected through February 2025 were **\$48.8M** or **61.1%** of budgeted general fund revenue, as compared to 71.9% of actual revenues through February 2024.

•Fewer street excavation permits, commercial licenses and Police accident reports than at the same period last year. For percentage comparison purposes, we did budget closer to actual in this fiscal year and we are projected to meet our revenue goals.