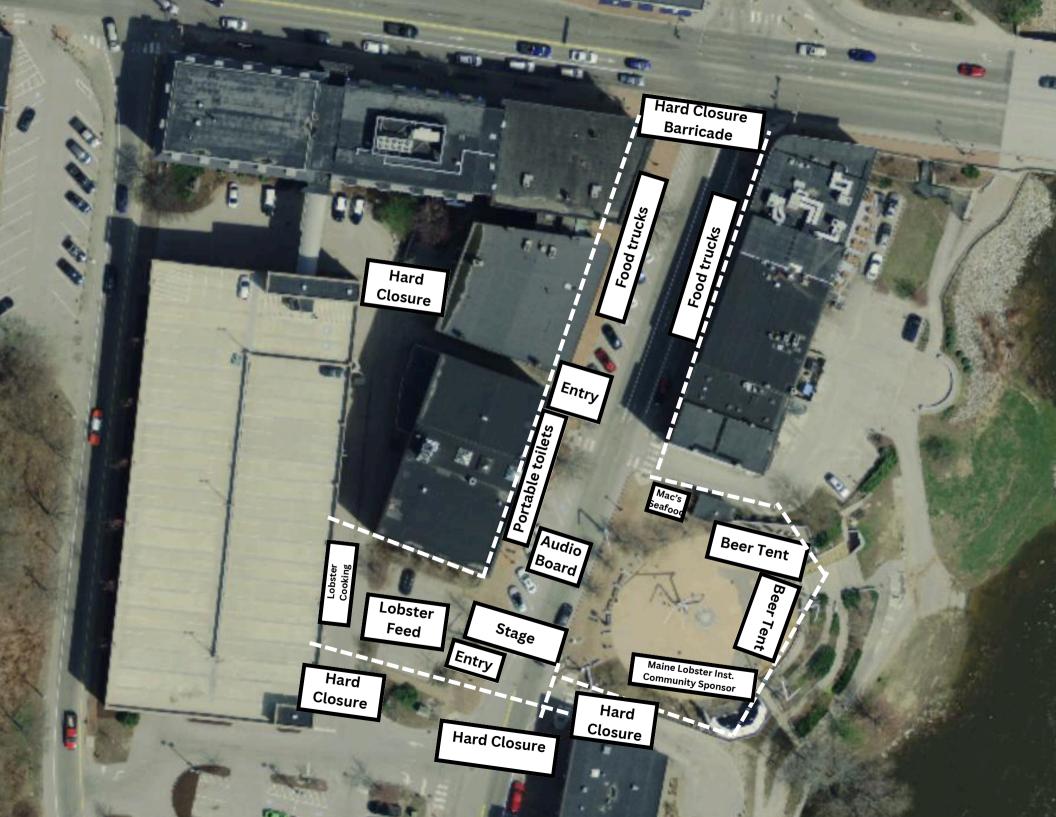

ry food license.

(Ord. No. 38-02072011-05, att. §§ 24-31, 2-7-2011)

The fees for business licenses shall be paid by the owner or his agent in accordance with the business fee schedule established by the city council. The city council is the only authority allowed to waive fees prescribed by ordinance. An application for waiver of any fees must be presented in writing to the city clerk to be brought to the city council at its next available meeting.

**City Budgetary Impacts**: Loss of \$60 temporary food license fee.

**Staff Recommended Action**: Motion for passage.

**Previous Meetings and History: NA** 

**City Manager Comments:** 

Comments: Elillip Crowell J.

I concur with the recommendation. Signature:

Attachments:

Order Fee waiver request letter Event layout Non-profit status



**Auburn City Council** 

Request for Waiver of Permit Fees

April 4, 2025

Dear Council,

The Exchange Club of Auburn has been serving the people of Auburn for over 75 years. We are excited to have been asked to participate by providing lobster dinners for the third year at the Auburn Lobster Festival on May 17, 2025. This is an opportunity to serve our community yet again and raise funds to support our work donating to the many small groups and individuals who impact our community. Among the groups we have supported in recent years are the Auburn PAL Center, Project Graduation at Edward Little and St. Dominic's Academy, the Auburn Suburban Little League, the Auburn Middle School Hockey Team, and four Students of the Month and a Student of the Year each at Edward Little and St. Dominic'