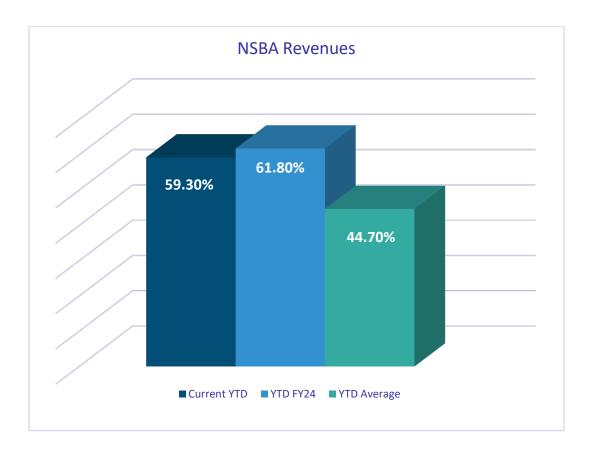

## **General Fund-Revenues**

for the Period Ended February 28, 2025

\*Graph reflects current YTD with comparison to prior YTD and YTD average of prior 3 years percentage.

PAGE 1 glflxrpt

|                                                                                                                                                                                                                                                                                                                                                   | ORIGINAL<br>APPROP                                                                                   | TRANFRS/<br>ADJSTMTS                 | REVISED<br>BUDGET                                                                                    | ACTUALS                                                                                                                              | ENCUMBRANCES                                         | AVAILABLE<br>BUDGET                                                                                                        | PCT<br>USED                                                                                    |
|---------------------------------------------------------------------------------------------------------------------------------------------------------------------------------------------------------------------------------------------------------------------------------------------------------------------------------------------------|------------------------------------------------------------------------------------------------------|--------------------------------------|------------------------------------------------------------------------------------------------------|--------------------------------------------------------------------------------------------------------------------------------------|------------------------------------------------------|----------------------------------------------------------------------------------------------------------------------------|------------------------------------------------------------------------------------------------|
|                                                                                                                                                                                                                                                                                                                                                   |                                                                                                      |                                      |                                                                                                      |                                                                                                                                      |                                                      |                                                                                                                            |                                                                                                |
| 1000 General Fund                                                                                                                                                                                                                                                                                                                                 |                                                                                                      |                                      |                                                                                                      |                                                                                                                                      |                                                      |                                                                                                                            |                                                                                                |
| 1006 Communications & Engagement                                                                                                                                                                                                                                                                                                                  |                                                                                                      |                                      |                                                                                                      |                                                                                                                                      |                                                      |                                                                                                                            |                                                                                                |
| 420070 Sponsorships-Special Events                                                                                                                                                                                                                                                                                                                | -65,000                                                                                              | 0                                    | -65,000                                                                                              | .00                                                                                                                                  | .00                                                  | -65,000.00                                                                                                                 | .0%                                                                                            |
| TOTAL Communications & Engagement                                                                                                                                                                                                                                                                                                                 | -65,000                                                                                              | 0                                    | -65,000                                                                                              | .00                                                                                                                                  | .00                                                  | -65,000.00                                                                                                                 | .0%                                                                                            |
| 1007 City Clerk                                                                                                                                                                                                                                                                                                                                   |                                                                                                      |                                      |                                                                                                      |                                                                                                                                      |                                                      |                                                                                                                            |                                                                                                |
| 420011 Fees - Clerk/Sale of Copies 420013 Fees - Voter Registration Lis 420024 Fees - City Clerk Notary 420066 City Clerk Advertising Fees 421001 Certificate - Birth 421002 Certificate - Death 421003 Certificate - Marriage 421006 Licenses - Commercial 421007 Licenses - Marriage 421012 Marijuana Business Licenses 421101 Permits - Burial | -60<br>-200<br>-1,100<br>0<br>-3,500<br>-17,000<br>-4,500<br>-75,000<br>-5,500<br>-200,000<br>-2,000 | 0<br>0<br>0<br>0<br>0<br>0<br>0<br>0 | -60<br>-200<br>-1,100<br>0<br>-3,500<br>-17,000<br>-4,500<br>-75,000<br>-5,500<br>-200,000<br>-2,000 | -10.00<br>-22.00<br>-780.00<br>-100.00<br>-3,740.80<br>-9,324.20<br>-3,988.80<br>-32,909.00<br>-4,804.00<br>-131,830.76<br>-1,358.00 | .00<br>.00<br>.00<br>.00<br>.00<br>.00<br>.00<br>.00 | -50.00<br>-178.00<br>-320.00<br>100.00<br>240.80<br>-7,675.80<br>-511.20<br>-42,091.00<br>-696.00<br>-68,169.24<br>-642.00 | 16.7%<br>11.0%<br>70.9%<br>.0%<br>106.9%<br>54.8%<br>88.6%<br>43.9%<br>87.3%<br>65.9%<br>67.9% |
| TOTAL City Clerk                                                                                                                                                                                                                                                                                                                                  | -308,860                                                                                             | 0                                    | -308,860                                                                                             | -188,867.56                                                                                                                          | .00                                                  | -119,992.44                                                                                                                | 61.1%                                                                                          |
| 1008 Finance                                                                                                                                                                                                                                                                                                                                      |                                                                                                      |                                      |                                                                                                      |                                                                                                                                      |                                                      |                                                                                                                            |                                                                                                |
| 401011 2011 Property Tax Revenue 401013 2013 Property Tax Revenue 401014 2014 Property Tax Revenue 401015 2015 Property Tax Revenue 401016 2016 Property Tax Revenue 401017 2017 Property Tax Revenue 401018 2018 Property Tax Revenue 401019 2019 Property Tax Revenue 401020 2020 Property Tax Revenue                                          | 0<br>0<br>0<br>0<br>0<br>0<br>0                                                                      | 0<br>0<br>0<br>0<br>0<br>0<br>0      | 0<br>0<br>0<br>0<br>0<br>0<br>0                                                                      | -145.05<br>-300.00<br>-148.75<br>-41.04<br>.00<br>.00<br>-99.41<br>-697.95                                                           | .00<br>.00<br>.00<br>.00<br>.00<br>.00<br>.00        | 145.05<br>300.00<br>148.75<br>41.04<br>.00<br>.00<br>99.41<br>697.95                                                       | . 0%<br>. 0%<br>. 0%<br>. 0%<br>. 0%<br>. 0%<br>. 0%<br>. 0%                                   |