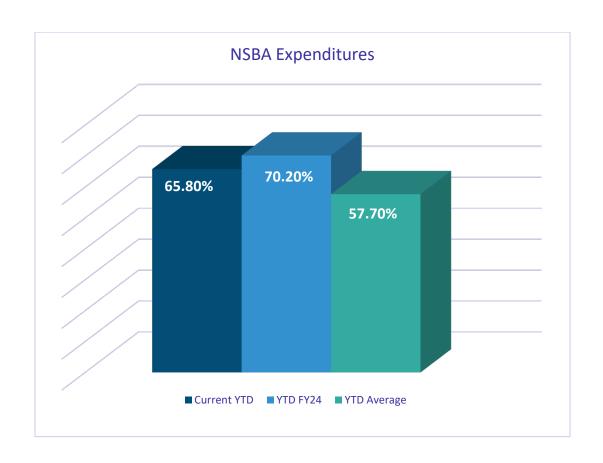

## **General Fund-Revenues**

for the Period Ended February 28, 2025

\*Graph reflects current YTD with comparison to prior YTD and YTD average of prior 3 years percentage.

PAGE 1 glflxrpt

|                                                                                                                                                                                                                                                                                                                                                   | ORIGINAL<br>APPROP                                                                                   | TRANFRS/<br>ADJSTMTS                 | REVISED<br>BUDGET                                                                                    | ACTUALS                                                                                                                              | ENCUMBRANCES                                         | AVAILABLE<br>BUDGET                                                                                                        | PCT<br>USED                                                                                    |
|---------------------------------------------------------------------------------------------------------------------------------------------------------------------------------------------------------------------------------------------------------------------------------------------------------------------------------------------------|------------------------------------------------------------------------------------------------------|--------------------------------------|------------------------------------------------------------------------------------------------------|--------------------------------------------------------------------------------------------------------------------------------------|------------------------------------------------------|----------------------------------------------------------------------------------------------------------------------------|------------------------------------------------------------------------------------------------|
|                                                                                                                                                                                                                                                                                                                                                   |                                                                                                      |                                      |                                                                                                      |                                                                                                                                      |                                                      |                                                                                                                            |                                                                                                |
| 1000 General Fund                                                                                                                                                                                                                                                                                                                                 |                                                                                                      |                                      |                                                                                                      |                                                                                                                                      |                                                      |                                                                                                                            |                                                                                                |
| 1006 Communications & Engagement                                                                                                                                                                                                                                                                                                                  |                                                                                                      |                                      |                                                                                                      |                                                                                                                                      |                                                      |                                                                                                                            |                                                                                                |
| 420070 Sponsorships-Special Events                                                                                                                                                                                                                                                                                                                | -65,000                                                                                              | 0                                    | -65,000                                                                                              | .00                                                                                                                                  | .00                                                  | -65,000.00                                                                                                                 | .0%                                                                                            |
| TOTAL Communications & Engagement                                                                                                                                                                                                                                                                                                                 | -65,000                                                                                              | 0                                    | -65,000                                                                                              | .00                                                                                                                                  | .00                                                  | -65,000.00                                                                                                                 | .0%                                                                                            |
| 1007 City Clerk                                                                                                                                                                                                                                                                                                                                   |                                                                                                      |                                      |                                                                                                      |                                                                                                                                      |                                                      |                                                                                                                            |                                                                                                |
| 420011 Fees - Clerk/Sale of Copies 420013 Fees - Voter Registration Lis 420024 Fees - City Clerk Notary 420066 City Clerk Advertising Fees 421001 Certificate - Birth 421002 Certificate - Death 421003 Certificate - Marriage 421006 Licenses - Commercial 421007 Licenses - Marriage 421012 Marijuana Business Licenses 421101 Permits - Burial | -60<br>-200<br>-1,100<br>0<br>-3,500<br>-17,000<br>-4,500<br>-75,000<br>-5,500<br>-200,000<br>-2,000 | 0<br>0<br>0<br>0<br>0<br>0<br>0<br>0 | -60<br>-200<br>-1,100<br>0<br>-3,500<br>-17,000<br>-4,500<br>-75,000<br>-5,500<br>-200,000<br>-2,000 | -10.00<br>-22.00<br>-780.00<br>-100.00<br>-3,740.80<br>-9,324.20<br>-3,988.80<br>-32,909.00<br>-4,804.00<br>-131,830.76<br>-1,358.00 | .00<br>.00<br>.00<br>.00<br>.00<br>.00<br>.00<br>.00 | -50.00<br>-178.00<br>-320.00<br>100.00<br>240.80<br>-7,675.80<br>-511.20<br>-42,091.00<br>-696.00<br>-68,169.24<br>-642.00 | 16.7%<br>11.0%<br>70.9%<br>.0%<br>106.9%<br>54.8%<br>88.6%<br>43.9%<br>87.3%<br>65.9%<br>67.9% |
| TOTAL City Clerk                                                                                                                                                                                                                                                                                                                                  | -308,860                                                                                             | 0                                    | -308,860                                                                                             | -188,867.56                                                                                                                          | .00                                                  | -119,992.44                                                                                                                | 61.1%                                                                                          |
| 1008 Finance                                                                                                                                                                                                                                                                                                                                      |                                                                                                      |                                      |                                                                                                      |                                                                                                                                      |                                                      |                                                                                                                            |                                                                                                |
| 401011 2011 Property Tax Revenue 401013 2013 Property Tax Revenue 401014 2014 Property Tax Revenue 401015 2015 Property Tax Revenue 401016 2016 Property Tax Revenue 401017 2017 Property Tax Revenue 401018 2018 Property Tax Revenue 401019 2019 Property Tax Revenue 401020 2020 Property Tax Revenue                                          | 0<br>0<br>0<br>0<br>0<br>0<br>0                                                                      | 0<br>0<br>0<br>0<br>0<br>0<br>0      | 0<br>0<br>0<br>0<br>0<br>0<br>0                                                                      | -145.05<br>-300.00<br>-148.75<br>-41.04<br>.00<br>.00<br>-99.41<br>-697.95                                                           | .00<br>.00<br>.00<br>.00<br>.00<br>.00<br>.00        | 145.05<br>300.00<br>148.75<br>41.04<br>.00<br>.00<br>99.41<br>697.95                                                       | . 0%<br>. 0%<br>. 0%<br>. 0%<br>. 0%<br>. 0%<br>. 0%<br>. 0%                                   |