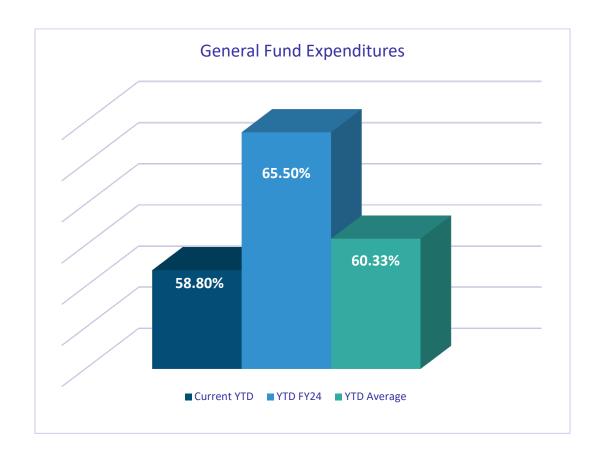

#### **Expenditures**

Expenditures through February 2025 were **\$50.5M** or **58.8%** of the budget, as compared to 65.5% of actual expenditures through February 2024.

•We continue to see the implementation of efficiencies coupled with strategic staffing, creating savings in expense lines seen for several departments.