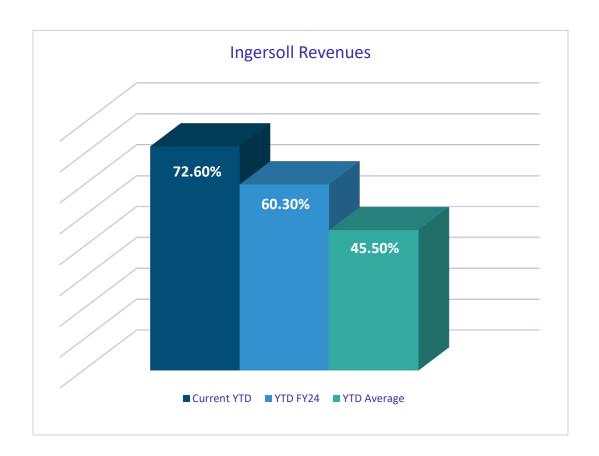

## **General Fund-Revenues**

for the Period Ended February 28, 2025

\*Graph reflects current YTD with comparison to prior YTD and YTD average of prior 3 years percentage.

PAGE 1 glflxrpt

|                                                                                                                                                                                                                                                                                                                                                   | ORIGINAL<br>APPROP                                                                                   | TRANFRS/<br>ADJSTMTS                 | REVISED<br>BUDGET                                                                                    | ACTUALS                                                                                                                              | ENCUMBRANCES                                         | AVAILABLE<br>BUDGET                                                                                                        | PCT<br>USED                                                                                    |
|---------------------------------------------------------------------------------------------------------------------------------------------------------------------------------------------------------------------------------------------------------------------------------------------------------------------------------------------------|------------------------------------------------------------------------------------------------------|--------------------------------------|------------------------------------------------------------------------------------------------------|--------------------------------------------------------------------------------------------------------------------------------------|------------------------------------------------------|----------------------------------------------------------------------------------------------------------------------------|------------------------------------------------------------------------------------------------|
|                                                                                                                                                                                                                                                                                                                                                   |                                                                                                      |                                      |                                                                                                      |                                                                                                                                      |                                                      |                                                                                                                            |                                                                                                |
| 1000 General Fund                                                                                                                                                                                                                                                                                                                                 |                                                                                                      |                                      |                                                                                                      |                                                                                                                                      |                                                      |                                                                                                                            |                                                                                                |
| 1006 Communications & Engagement                                                                                                                                                                                                                                                                                                                  |                                                                                                      |                                      |                                                                                                      |                                                                                                                                      |                                                      |                                                                                                                            |                                                                                                |
| 420070 Sponsorships-Special Events                                                                                                                                                                                                                                                                                                                | -65,000                                                                                              | 0                                    | -65,000                                                                                              | .00                                                                                                                                  | .00                                                  | -65,000.00                                                                                                                 | .0%                                                                                            |
| TOTAL Communications & Engagement                                                                                                                                                                                                                                                                                                                 | -65,000                                                                                              | 0                                    | -65,000                                                                                              | .00                                                                                                                                  | .00                                                  | -65,000.00                                                                                                                 | .0%                                                                                            |
| 1007 City Clerk                                                                                                                                                                                                                                                                                                                                   |                                                                                                      |                                      |                                                                                                      |                                                                                                                                      |                                                      |                                                                                                                            |                                                                                                |
| 420011 Fees - Clerk/Sale of Copies 420013 Fees - Voter Registration Lis 420024 Fees - City Clerk Notary 420066 City Clerk Advertising Fees 421001 Certificate - Birth 421002 Certificate - Death 421003 Certificate - Marriage 421006 Licenses - Commercial 421007 Licenses - Marriage 421012 Marijuana Business Licenses 421101 Permits - Burial | -60<br>-200<br>-1,100<br>0<br>-3,500<br>-17,000<br>-4,500<br>-75,000<br>-5,500<br>-200,000<br>-2,000 | 0<br>0<br>0<br>0<br>0<br>0<br>0<br>0 | -60<br>-200<br>-1,100<br>0<br>-3,500<br>-17,000<br>-4,500<br>-75,000<br>-5,500<br>-200,000<br>-2,000 | -10.00<br>-22.00<br>-780.00<br>-100.00<br>-3,740.80<br>-9,324.20<br>-3,988.80<br>-32,909.00<br>-4,804.00<br>-131,830.76<br>-1,358.00 | .00<br>.00<br>.00<br>.00<br>.00<br>.00<br>.00<br>.00 | -50.00<br>-178.00<br>-320.00<br>100.00<br>240.80<br>-7,675.80<br>-511.20<br>-42,091.00<br>-696.00<br>-68,169.24<br>-642.00 | 16.7%<br>11.0%<br>70.9%<br>.0%<br>106.9%<br>54.8%<br>88.6%<br>43.9%<br>87.3%<br>65.9%<br>67.9% |
| TOTAL City Clerk                                                                                                                                                                                                                                                                                                                                  | -308,860                                                                                             | 0                                    | -308,860                                                                                             | -188,867.56                                                                                                                          | .00                                                  | -119,992.44                                                                                                                | 61.1%                                                                                          |
| 1008 Finance                                                                                                                                                                                                                                                                                                                                      |                                                                                                      |                                      |                                                                                                      |                                                                                                                                      |                                                      |                                                                                                                            |                                                                                                |
| 401011 2011 Property Tax Revenue 401013 2013 Property Tax Revenue 401014 2014 Property Tax Revenue 401015 2015 Property Tax Revenue 401016 2016 Property Tax Revenue 401017 2017 Property Tax Revenue 401018 2018 Property Tax Revenue 401019 2019 Property Tax Revenue 401020 2020 Property Tax Revenue                                          | 0<br>0<br>0<br>0<br>0<br>0<br>0                                                                      | 0<br>0<br>0<br>0<br>0<br>0<br>0      | 0<br>0<br>0<br>0<br>0<br>0<br>0                                                                      | -145.05<br>-300.00<br>-148.75<br>-41.04<br>.00<br>.00<br>-99.41<br>-697.95                                                           | .00<br>.00<br>.00<br>.00<br>.00<br>.00<br>.00        | 145.05<br>300.00<br>148.75<br>41.04<br>.00<br>.00<br>99.41<br>697.95                                                       | . 0%<br>. 0%<br>. 0%<br>. 0%<br>. 0%<br>. 0%<br>. 0%<br>. 0%                                   |