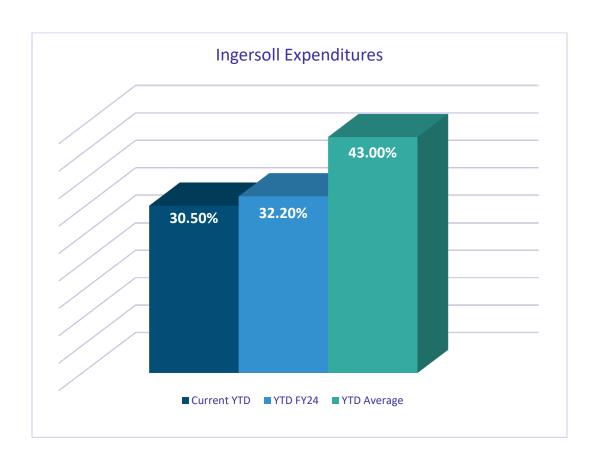

## **General Fund-Revenues**

for the Period Ended February 28, 2025

\*Graph reflects current YTD with comparison to prior YTD and YTD average of prior 3 years percentage.

PAGE 1 glflxrpt

|                                                                                                                                                                                                                                                                                                                                                   | ORIGINAL<br>APPROP                                                                                   | TRANFRS/<br>ADJSTMTS                 | REVISED<br>BUDGET                                                                                    | ACTUALS                                                                                                                              | ENCUMBRANCES                                         | AVAILABLE<br>BUDGET                                                                                                        | PCT<br>USED                                                                                    |
|---------------------------------------------------------------------------------------------------------------------------------------------------------------------------------------------------------------------------------------------------------------------------------------------------------------------------------------------------|------------------------------------------------------------------------------------------------------|--------------------------------------|------------------------------------------------------------------------------------------------------|--------------------------------------------------------------------------------------------------------------------------------------|------------------------------------------------------|----------------------------------------------------------------------------------------------------------------------------|------------------------------------------------------------------------------------------------|
|                                                                                                                                                                                                                                                                                                                                                   |                                                                                                      |                                      |                                                                                                      |                                                                                                                                      |                                                      |                                                                                                                            |                                                                                                |
| 1000 General Fund                                                                                                                                                                                                                                                                                                                                 |                                                                                                      |                                      |                                                                                                      |                                                                                                                                      |                                                      |                                                                                                                            |                                                                                                |
| 1006 Communications & Engagement                                                                                                                                                                                                                                                                                                                  |                                                                                                      |                                      |                                                                                                      |                                                                                                                                      |                                                      |                                                                                                                            |                                                                                                |
| 420070 Sponsorships-Special Events                                                                                                                                                                                                                                                                                                                | -65,000                                                                                              | 0                                    | -65,000                                                                                              | .00                                                                                                                                  | .00                                                  | -65,000.00                                                                                                                 | .0%                                                                                            |
| TOTAL Communications & Engagement                                                                                                                                                                                                                                                                                                                 | -65,000                                                                                              | 0                                    | -65,000                                                                                              | .00                                                                                                                                  | .00                                                  | -65,000.00                                                                                                                 | .0%                                                                                            |
| 1007 City Clerk                                                                                                                                                                                                                                                                                                                                   |                                                                                                      |                                      |                                                                                                      |                                                                                                                                      |                                                      |                                                                                                                            |                                                                                                |
| 420011 Fees - Clerk/Sale of Copies 420013 Fees - Voter Registration Lis 420024 Fees - City Clerk Notary 420066 City Clerk Advertising Fees 421001 Certificate - Birth 421002 Certificate - Death 421003 Certificate - Marriage 421006 Licenses - Commercial 421007 Licenses - Marriage 421012 Marijuana Business Licenses 421101 Permits - Burial | -60<br>-200<br>-1,100<br>0<br>-3,500<br>-17,000<br>-4,500<br>-75,000<br>-5,500<br>-200,000<br>-2,000 | 0<br>0<br>0<br>0<br>0<br>0<br>0<br>0 | -60<br>-200<br>-1,100<br>0<br>-3,500<br>-17,000<br>-4,500<br>-75,000<br>-5,500<br>-200,000<br>-2,000 | -10.00<br>-22.00<br>-780.00<br>-100.00<br>-3,740.80<br>-9,324.20<br>-3,988.80<br>-32,909.00<br>-4,804.00<br>-131,830.76<br>-1,358.00 | .00<br>.00<br>.00<br>.00<br>.00<br>.00<br>.00<br>.00 | -50.00<br>-178.00<br>-320.00<br>100.00<br>240.80<br>-7,675.80<br>-511.20<br>-42,091.00<br>-696.00<br>-68,169.24<br>-642.00 | 16.7%<br>11.0%<br>70.9%<br>.0%<br>106.9%<br>54.8%<br>88.6%<br>43.9%<br>87.3%<br>65.9%<br>67.9% |
| TOTAL City Clerk                                                                                                                                                                                                                                                                                                                                  | -308,860                                                                                             | 0                                    | -308,860                                                                                             | -188,867.56                                                                                                                          | .00                                                  | -119,992.44                                                                                                                | 61.1%                                                                                          |
| 1008 Finance                                                                                                                                                                                                                                                                                                                                      |                                                                                                      |                                      |                                                                                                      |                                                                                                                                      |                                                      |                                                                                                                            |                                                                                                |
| 401011 2011 Property Tax Revenue 401013 2013 Property Tax Revenue 401014 2014 Property Tax Revenue 401015 2015 Property Tax Revenue 401016 2016 Property Tax Revenue 401017 2017 Property Tax Revenue 401018 2018 Property Tax Revenue 401019 2019 Property Tax Revenue 401020 2020 Property Tax Revenue                                          | 0<br>0<br>0<br>0<br>0<br>0<br>0                                                                      | 0<br>0<br>0<br>0<br>0<br>0<br>0      | 0<br>0<br>0<br>0<br>0<br>0<br>0                                                                      | -145.05<br>-300.00<br>-148.75<br>-41.04<br>.00<br>.00<br>-99.41<br>-697.95                                                           | .00<br>.00<br>.00<br>.00<br>.00<br>.00<br>.00        | 145.05<br>300.00<br>148.75<br>41.04<br>.00<br>.00<br>99.41<br>697.95                                                       | . 0%<br>. 0%<br>. 0%<br>. 0%<br>. 0%<br>. 0%<br>. 0%<br>. 0%                                   |